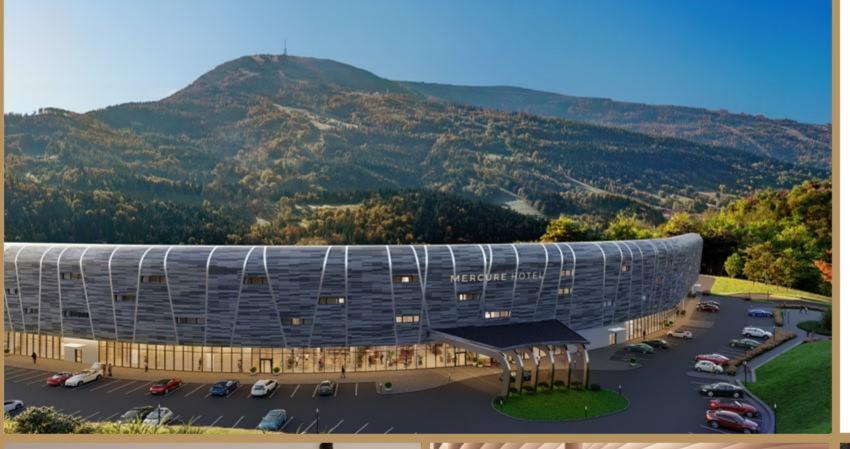

### MERCURE

HOTEL

SZCZYRK RESORT

Enchanting design
- modernity with respect
for both
tradition and nature

The hotel fits into the landscape. It is unique, manmade element of the mountain range in whose façade you can see the panorama of the Silesian Beskids, Poland.

## Best location - in the very heart of Polish mountains

Located in Szczyrk, with easy access by highway or by train, it offers a fantastic location for exploring the Silesian Beskids all year round, as well as the opportunity to experience the region's traditions and culture.

Situated at an altitude of 660 meters above sea level, it will be one of the highest located facilities in Poland.

Less then 1 h from Katowice International Airport and 1 and a half hour from Kraków International Airport.