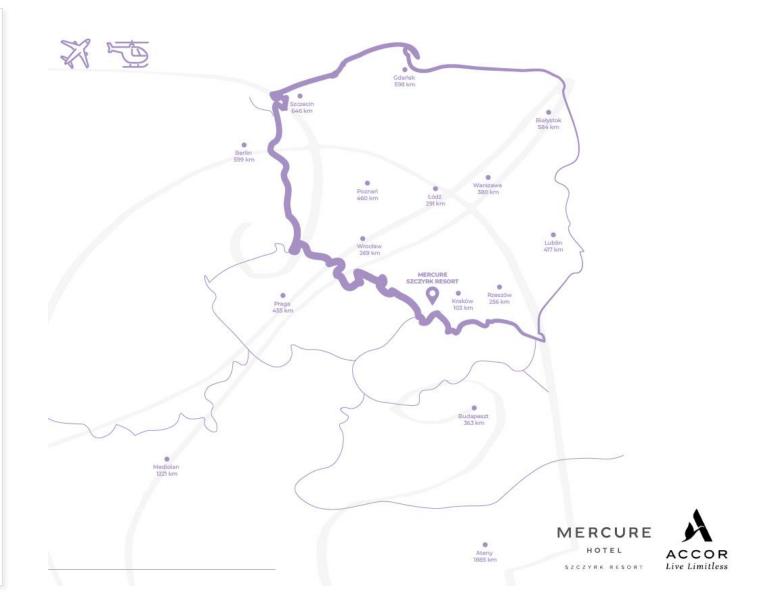

## Best location - in the very heart of Polish mountains

Located in Szczyrk, with easy access by highway or by train, it offers a fantastic location for exploring the Silesian Beskids all year round, as well as the opportunity to experience the region's traditions and culture.

Situated at an altitude of 660 meters above sea level, it will be one of the highest located facilities in Poland.

Less then 1 h from Katowice International Airport and 1 and a half hour from Kraków International Airport.