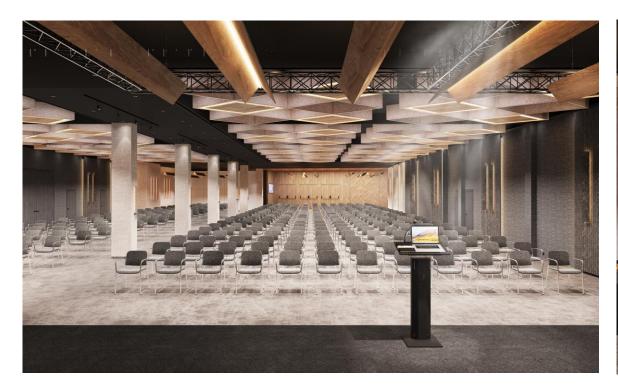

# Comfort, relax and unlimited possibilities

The hotel offers guests **447 rooms** with breathtaking views of Szczyrk and the region's highest peak, Skrzyczne.

With a conference area of 2500 square meters, it provides the opportunity to host various events for up to **1200 participants**.

#### Highest level meetings

With a conference area of 2500 square meters, the venue offers the possibility to host various events for up to 1200 participants.

Additional exhibition space along with a spacious restaurant allows for functional utilization of the area, satisfying even the most demanding event organizers.

#### CAPACITY CHART

| MEETING ROOM      | AREA | THEATER | CLASSROOM | U-SHAPE | BOARDROOM | ROUND TABLES | COKTAIL |
|-------------------|------|---------|-----------|---------|-----------|--------------|---------|
| GALAXY            | 990  | 1200    | 700       |         |           | 720          | 1200    |
| ELEKTRA           | 43   | 46      | 22        | 18      | 20        | 24           | 48      |
| PROXIMA           | 41   | 46      | 22        | 18      | 18        | 24           | 48      |
| ASTRUM            | 92   | 100     | 50        | 30      | 30        | 60           | 100     |
| VEGA              | 45   | 50      | 24        | 18      | 20        | 26           | 50      |
| STELLA            | 46   | 50      | 24        | 18      | 20        | 26           | 50      |
| LIBRA             | 46   | 50      | 24        | 18      | 20        | 26           | 50      |
| VIRGO             | 57   | 60      | 30        | 26      | 24        | 48           | 70      |
| TERRA             | 57   | 60      | 30        | 26      | 24        | 48           | 70      |
| ORION             | 115  | 120     | 60        | 40      | 30        | 72           | 120     |
| LOUNGE ZONE       | 82   |         | 0         |         |           | 60           | 120     |
| FOYER TOTAL       | 359  |         |           |         |           |              |         |
|                   |      |         |           |         |           |              |         |
| HARMONY           | 800  | 900     | 360       |         |           | 380          | 900     |
| BALANCE           | 570  | 600     | 300       |         |           | 240          | 600     |
| SYNERGY           | 80   | 80      | 40        | 30      |           | 0            | 80      |
| FUSION            | 150  | 150     | 70        | 40      |           | 0            | 120     |
| HARMONY + SEASONS | 1100 | 800     | 360       |         |           | 900          | 1100    |