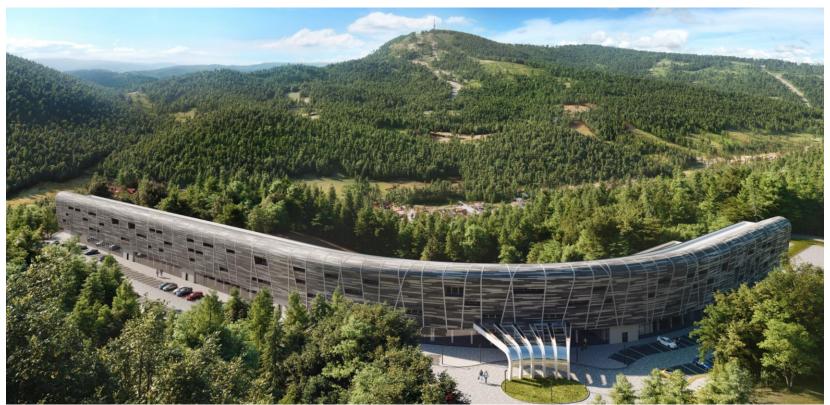

### MERCURE

HOTEL

SZCZYRK RESORT

Enchanting design
- modernity with respect
for both
tradition and nature

The hotel fits into the landscape. It is unique, manmade element of the mountain range in whose façade you can see the panorama of the Silesian Beskids, Poland.

## Best location - in the very heart of Polish mountains

Located in Szczyrk, with easy access by highway or by train, it offers a fantastic location for exploring the Silesian Beskids all year round, as well as the opportunity to experience the region's traditions and culture.

Situated at an altitude of 660 meters above sea level, it will be one of the highest located facilities in Poland.

Less then 1 h from Katowice International Airport and 1 and a half hour from Kraków International Airport.