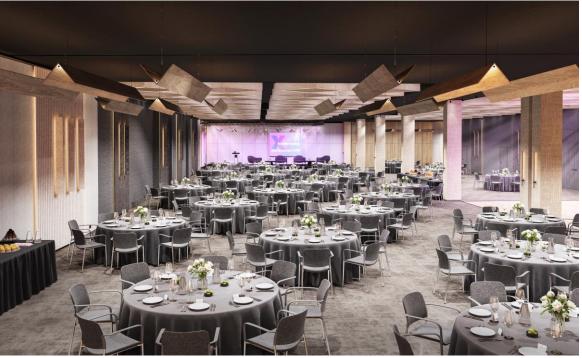

#### Highest level meetings

With a conference area of 2500 square meters, the venue offers the possibility to host various events for up to 1200 participants.

Additional exhibition space along with a spacious restaurant allows for functional utilization of the area, satisfying even the most demanding event organizers.

Smaller rooms and a bar with a stunning mountain view and a private terrace provide an ideal setting for organizing unique family events or more intimate business gatherings.

## The best place for celebrations

No matter whether you're celebrating birthday or name day, we also don't judge the superiority of Christmas over Easter.

Perhaps you're planning a wedding or christening – we have plenty options to meet your needs.