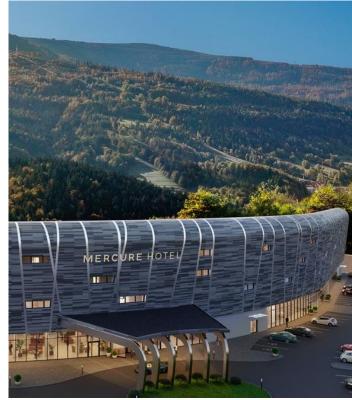

### MERCURE

HOTEL

SZCZYRK RESORT

Enchanting design
- modernity with respect
for both
tradition and nature

The hotel fits into the landscape. It is unique, manmade element of the mountain range in whose façade you can see the panorama of the Silesian Beskids, Poland.

The interiors are characterized not only by a unique style but also by an atmosphere inspired by local design and culture.

Eco-friendly building designed to imitate the mountain – different one, because created by the man.