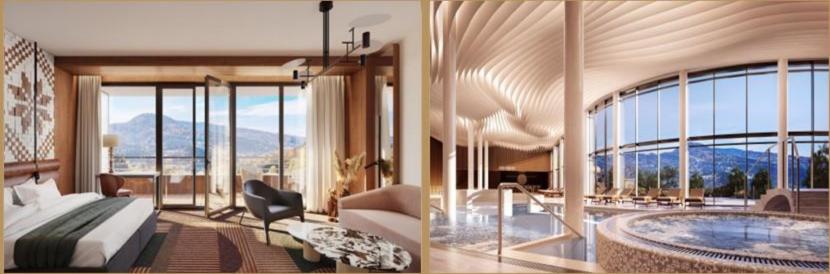

# Comfort, relax and unlimited possibilities

The hotel offers guests **447 rooms** with breathtaking views of Szczyrk and the region's highest peak, Skrzyczne.

With a conference area of 2500 square meters, it provides the opportunity to host various events for up to **1200 participants**.

**Two restaurants and three bars** offer diverse cuisine with a local twist, a wide range of snacks, as well as beverages and signature cocktails inspired by the region's traditions.

You will gain peace of mind and relax your body in the probably best located **fitness center, water park** with pools for swimming, recreation and fun or during your visit to one of the 10 SPA treatment rooms.