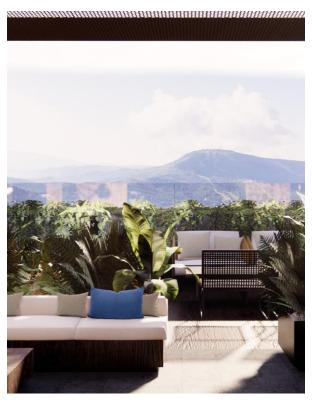

#### Lobby Level

#### CAPACITY CHART

| MEETING ROOM      | AREA | THEATER | CLASSROOM | U-SHAPE | BOARDROOM | ROUND TABLES | COKTAIL |
|-------------------|------|---------|-----------|---------|-----------|--------------|---------|
| GALAXY            | 990  | 1200    | 700       |         |           | 720          | 1200    |
| ELEKTRA           | 43   | 46      | 22        | 18      | 20        | 24           | 48      |
| PROXIMA           | 41   | 46      | 22        | 18      | 18        | 24           | 48      |
| ASTRUM            | 92   | 100     | 50        | 30      | 30        | 60           | 100     |
| VEGA              | 45   | 50      | 24        | 18      | 20        | 26           | 50      |
| STELLA            | 46   | 50      | 24        | 18      | 20        | 26           | 50      |
| LIBRA             | 46   | 50      | 24        | 18      | 20        | 26           | 50      |
| VIRGO             | 57   | 60      | 30        | 26      | 24        | 48           | 70      |
| TERRA             | 57   | 60      | 30        | 26      | 24        | 48           | 70      |
| ORION             | 115  | 120     | 60        | 40      | 30        | 72           | 120     |
| LOUNGE ZONE       | 82   |         | 0         |         |           | 60           | 120     |
| FOYER TOTAL       | 359  |         |           |         |           |              |         |
|                   |      |         |           |         |           |              |         |
| HARMONY           | 800  | 900     | 360       |         |           | 380          | 900     |
| BALANCE           | 570  | 600     | 300       |         |           | 240          | 600     |
| SYNERGY           | 80   | 80      | 40        | 30      |           | 0            | 80      |
| FUSION            | 150  | 150     | 70        | 40      |           | 0            | 120     |
| HARMONY + SEASONS | 1100 | 800     | 360       |         |           | 900          | 1100    |